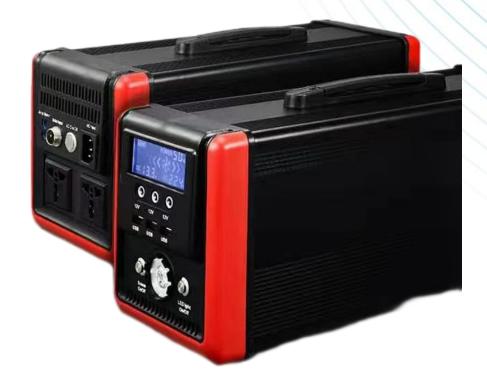

# SG008 series

- Portable AC Pure Sine Outdoor Solar Power Bank
- LCD Screen with charge data
- Car jump starter
- UPS charge function

| Battery capacity | 30Ah (384WH)                 | 50Ah(640WH)                          | 80Ah(1024Wh)                    | 100Ah(1280W<br>h)               |
|------------------|------------------------------|--------------------------------------|---------------------------------|---------------------------------|
| Battery Type     | LiFePO4                      | LiFePO4                              | LiFePO4                         | LiFePO4                         |
| DC output        | 5V/12V/19V                   | 5V/12V/19V                           | 5V/12V/19V                      | 5V/12V/19V                      |
| AC output        | 220V 300W                    | 220V 600W                            | 220V 1000W                      | 220V 1000W                      |
| Waveform         | pure sine wave               | pure sine wave                       | pure sine<br>wave               | pure sine wave                  |
| Charging method  | 220v straight/solar<br>panel | Built-in<br>charger,220v<br>straight | 220v<br>straight/solar<br>panel | 220v<br>straight/solar<br>panel |
| USB output       | 5V/2A                        | 5V/2A                                | 5V/2A                           | 5V/2A                           |