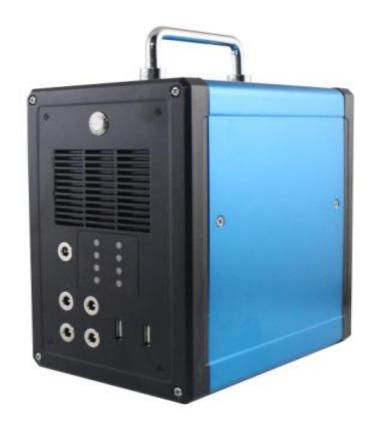

# SG003 series

- Integrated design, integrating light, storage and use
- Dust-proof structure, built-in inverter design
- No maintenance, no fuel consumption, no noise, simple charging method
- ABS shell, impact resistance, heat resistance, low temperature resistance

| Power               | 1KWH                     |  |  |
|---------------------|--------------------------|--|--|
| Battery capacity    | 80Ah/12.8V               |  |  |
| Storage capacity    | 1024Wh                   |  |  |
| Battery             | 42W·h LiFePO4 battery    |  |  |
| USB output          | Dual output 5V/2A, 9V/2A |  |  |
| DC output           | Three outputs 12V/2A     |  |  |
| Type-C output       | 5V/2A, 9V/2A, /12V/2A    |  |  |
| Charging voltage    | 14.6-20V                 |  |  |
| AC output power     | 220V/1.1KW               |  |  |
| AC output frequency | 50Hz; pure sine wave     |  |  |
| Product Size        | 317×241×204mm            |  |  |