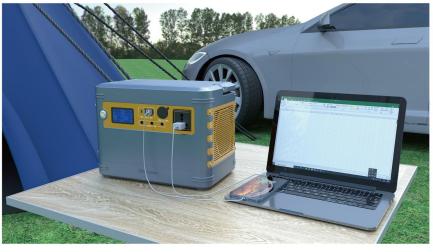

| Power               | 1KWH                     |  |  |
|---------------------|--------------------------|--|--|
| Battery capacity    | 80Ah/12.8V               |  |  |
| Storage capacity    | 1024Wh                   |  |  |
| Battery             | 42W·h LiFePO4 battery    |  |  |
| USB output          | Dual output 5V/2A, 9V/2A |  |  |
| DC output           | Three outputs 12V/2A     |  |  |
| Type-C output       | 5V/2A, 9V/2A, /12V/2A    |  |  |
| Charging voltage    | 14.6-20V                 |  |  |
| AC output power     | 220V/1.1KW               |  |  |
| AC output frequency | 50Hz; pure sine wave     |  |  |
| Product Size        | 317×241×204mm            |  |  |