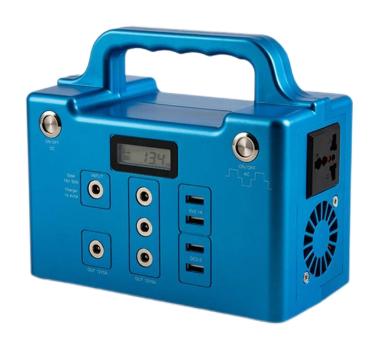

# SG006 series

- Stable power supply
- Portable handle design
- High-quality metal casing, anti-corrosion, anti-impact
- Fully compatible with a variety of devices, multi-faceted use.

| Power                 | 300W                                   | 500W                                   |  |
|-----------------------|----------------------------------------|----------------------------------------|--|
| AC output             | 220V/50-60HZ                           |                                        |  |
| Pure Wave             | 300W maximum350W                       | 500W maximum550W                       |  |
| DC autout             | 12V/2A*4<br>(Ø5.5*2.1 mmhole location) | 12V/2A*4<br>(Ø5.5*2.1 mmhole location) |  |
| DC output             | 5V/2A*2                                |                                        |  |
|                       | QC3.0*2 (Fast charging technology)     |                                        |  |
| Battery               | 14.4V 30AH                             | 14.4V 50AH                             |  |
| Battery type          | LiFePO4 432Wh LiFePO4 720Wh            |                                        |  |
| Charger               | AC100-240V DC14.4V/3A                  |                                        |  |
| Photovoltaic charging | 16-18V/50W                             |                                        |  |
| Product Size          | L255*W125*H185mm L285*W125*H185mm      |                                        |  |