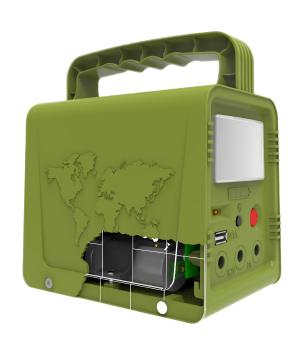

- Compact design, convenient to carry.
- Integrated packing, easy transportation.
- Could be connected through Bluetooth
- Could play audio files

SOLAR GET

| Power       | 7W                                                 |  |  |
|-------------|----------------------------------------------------|--|--|
| Panel Watts | 5V/30W                                             |  |  |
| Battery     | 160W·h LiFePO4 battery                             |  |  |
| Lamp        | 1 built-in lamp, 3 external 6W lamp with 3m cable. |  |  |
| Output      | 3V DC, 5V/2A USB                                   |  |  |