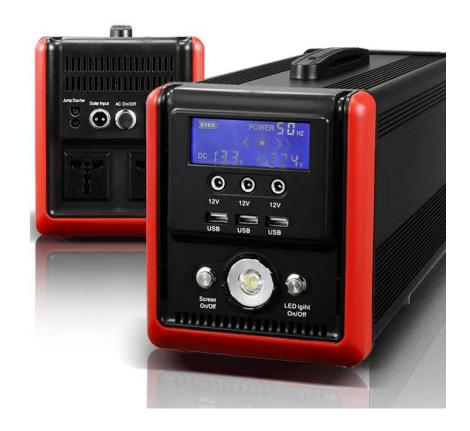

# SG008 series

- Portable AC Pure Sine Outdoor Solar Power Bank
- LCD Screen with charge data
- Car jump starter
- UPS charge function

| Battery capacity | 30Ah (384WH)                 | 50Ah(640WH)                          | 80Ah(1024Wh)                    | 100Ah(1280W<br>h)               |
|------------------|------------------------------|--------------------------------------|---------------------------------|---------------------------------|
| Battery Type     | LiFePO4                      | LiFePO4                              | LiFePO4                         | LiFePO4                         |
| DC output        | 5V/12V/19V                   | 5V/12V/19V                           | 5V/12V/19V                      | 5V/12V/19V                      |
| AC output        | 220V 300W                    | 220V 600W                            | 220V 1000W                      | 220V 1000W                      |
| Waveform         | pure sine wave               | pure sine wave                       | pure sine<br>wave               | pure sine wave                  |
| Charging method  | 220v straight/solar<br>panel | Built-in<br>charger,220v<br>straight | 220v<br>straight/solar<br>panel | 220v<br>straight/solar<br>panel |
| USB output       | 5V/2A                        | 5V/2A                                | 5V/2A                           | 5V/2A                           |