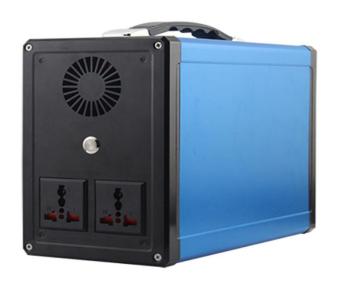

# SG003 series

- Integrated design, integrating light, storage and use
- Dust-proof structure, built-in inverter design
- No maintenance, no fuel consumption, no noise, simple charging method
- ABS shell, impact resistance, heat resistance, low temperature resistance

| Power               | 1KWH                     |  |  |
|---------------------|--------------------------|--|--|
| Battery capacity    | 80Ah/12.8V               |  |  |
| Storage capacity    | 1024Wh                   |  |  |
| Battery             | 42W·h LiFePO4 battery    |  |  |
| USB output          | Dual output 5V/2A, 9V/2A |  |  |
| DC output           | Three outputs 12V/2A     |  |  |
| Type-C output       | 5V/2A, 9V/2A, /12V/2A    |  |  |
| Charging voltage    | 14.6-20V                 |  |  |
| AC output power     | 220V/1.1KW               |  |  |
| AC output frequency | 50Hz; pure sine wave     |  |  |
| Product Size        | 317×241×204mm            |  |  |