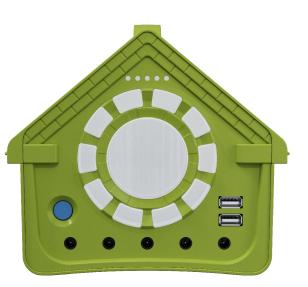

- Small size, convenient to carry
- Integrated design, mould production
- Anti-dust design, DC output, safe and reliable
- Using LiFePO4 battery

| Power       |                                                       | 30W                                                |  |
|-------------|-------------------------------------------------------|----------------------------------------------------|--|
| Panel Watts | 5V/5W                                                 | 5V/18W                                             |  |
| Battery     | 42W·h LiFePO4 battery                                 | 42W·h LiFePO4 battery.                             |  |
| Lamp        | 1 built-in lamp, 3 external<br>6W lamp with 3m cable. | 1 built-in lamp, 3 external 6W lamp with 3m cable. |  |
| Output      | 3V DC, 5V/2A USB                                      | 3V DC, 5V/2A USB                                   |  |

- Compact design, convenient to carry.
- Integrated packing, easy transportation.
- Could be connected through Bluetooth
- Could play audio files

SOLAR GET

| Power       | 7W                                                 |  |  |
|-------------|----------------------------------------------------|--|--|
| Panel Watts | 5V/30W                                             |  |  |
| Battery     | 160W·h LiFePO4 battery                             |  |  |
| Lamp        | 1 built-in lamp, 3 external 6W lamp with 3m cable. |  |  |
| Output      | 3V DC, 5V/2A USB                                   |  |  |