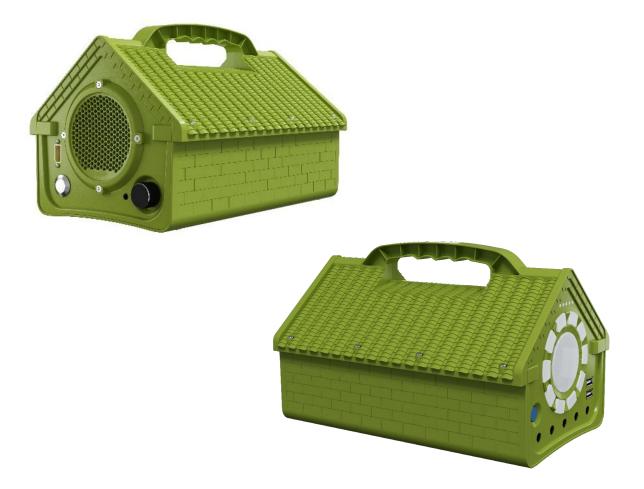

- Solar charging
- USB mobile power charging
- Large capacity rechargeable battery
- Easy to carry, not tired, non-slip, provide a comfortable feel

| Power           | 10W                              | 30W                          |
|-----------------|----------------------------------|------------------------------|
| Light body size | 170*130*45mm                     | 210*190*45mm                 |
| Cell 4.2V/6AH   |                                  | 4.2V/12AH                    |
| Usb port        | 5V/2A                            | 5V/2A                        |
| Panel Watts     | Panel Watts 5V 4W Mono 5V 8W Mor |                              |
| Function        | Band 3 lighting: 100% 70% 40%    | (USB cable with accessories) |