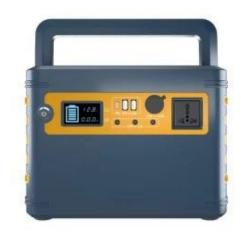

# SG006 series

- Stable power supply
- Portable handle design
- High-quality metal casing, anti-corrosion, anti-impact
- Fully compatible with a variety of devices, multi-faceted use.

| Power                 | 300W                                   | 500W                                   |  |
|-----------------------|----------------------------------------|----------------------------------------|--|
| AC output             | 220V/50-60HZ                           |                                        |  |
| Pure Wave             | 300W maximum350W                       | 500W maximum550W                       |  |
| DC autout             | 12V/2A*4<br>(Ø5.5*2.1 mmhole location) | 12V/2A*4<br>(Ø5.5*2.1 mmhole location) |  |
| DC output             | 5V/2A*2                                |                                        |  |
|                       | QC3.0*2 (Fast charging technology)     |                                        |  |
| Battery               | 14.4V 30AH                             | 14.4V 50AH                             |  |
| Battery type          | LiFePO4 432Wh LiFePO4 720Wh            |                                        |  |
| Charger               | AC100-240V DC14.4V/3A                  |                                        |  |
| Photovoltaic charging | 16-18V/50W                             |                                        |  |
| Product Size          | L255*W125*H185mm L285*W125*H185mm      |                                        |  |