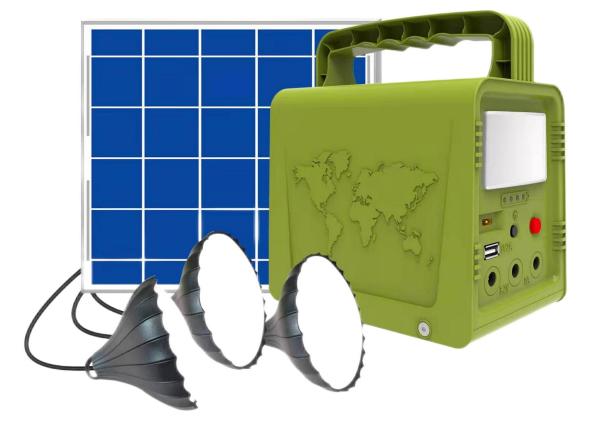

- Solar charging
- USB mobile power charging
- Large capacity rechargeable battery
- Easy to carry, not tired, non-slip, provide a comfortable feel

| Power           | 10W                              | 30W                          |
|-----------------|----------------------------------|------------------------------|
| Light body size | 170*130*45mm                     | 210*190*45mm                 |
| Cell 4.2V/6AH   |                                  | 4.2V/12AH                    |
| Usb port        | 5V/2A                            | 5V/2A                        |
| Panel Watts     | Panel Watts 5V 4W Mono 5V 8W Mor |                              |
| Function        | Band 3 lighting: 100% 70% 40%    | (USB cable with accessories) |