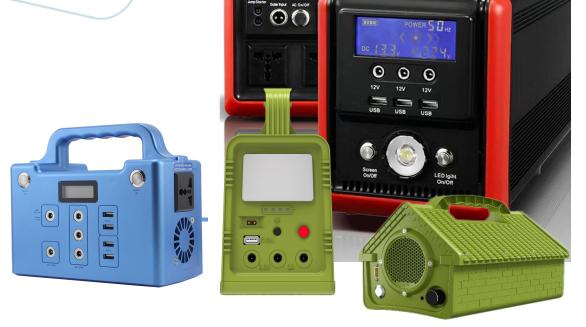

# SG008 series

- Portable AC Pure Sine Outdoor Solar Power Bank
- LCD Screen with charge data
- Car jump starter
- UPS charge function

| Battery capacity | 30Ah (384WH)                 | 50Ah(640WH)                          | 80Ah(1024Wh)                    | 100Ah(1280W<br>h)               |
|------------------|------------------------------|--------------------------------------|---------------------------------|---------------------------------|
| Battery Type     | LiFePO4                      | LiFePO4                              | LiFePO4                         | LiFePO4                         |
| DC output        | 5V/12V/19V                   | 5V/12V/19V                           | 5V/12V/19V                      | 5V/12V/19V                      |
| AC output        | 220V 300W                    | 220V 600W                            | 220V 1000W                      | 220V 1000W                      |
| Waveform         | pure sine wave               | pure sine wave                       | pure sine<br>wave               | pure sine wave                  |
| Charging method  | 220v straight/solar<br>panel | Built-in<br>charger,220v<br>straight | 220v<br>straight/solar<br>panel | 220v<br>straight/solar<br>panel |
| USB output       | 5V/2A                        | 5V/2A                                | 5V/2A                           | 5V/2A                           |

- Compact design, convenient to carry.
- Integrated packing, easy transportation.
- Could be connected through Bluetooth
- Could play audio files

SOLAR GET

| Power       | 7W                                                 |  |  |
|-------------|----------------------------------------------------|--|--|
| Panel Watts | 5V/30W                                             |  |  |
| Battery     | 160W·h LiFePO4 battery                             |  |  |
| Lamp        | 1 built-in lamp, 3 external 6W lamp with 3m cable. |  |  |
| Output      | 3V DC, 5V/2A USB                                   |  |  |

- Solar charging
- USB mobile power charging
- Large capacity rechargeable battery
- Easy to carry, not tired, non-slip, provide a comfortable feel

| Power           | 10W                              | 30W                          |
|-----------------|----------------------------------|------------------------------|
| Light body size | 170*130*45mm                     | 210*190*45mm                 |
| Cell 4.2V/6AH   |                                  | 4.2V/12AH                    |
| Usb port        | 5V/2A                            | 5V/2A                        |
| Panel Watts     | Panel Watts 5V 4W Mono 5V 8W Mor |                              |
| Function        | Band 3 lighting: 100% 70% 40%    | (USB cable with accessories) |