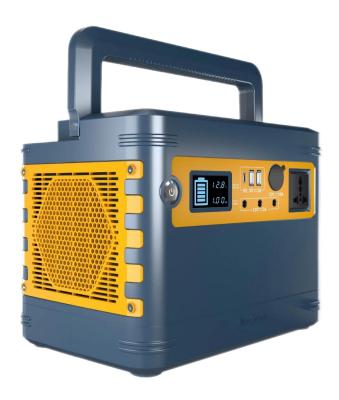

# SG006 series

- Stable power supply
- Portable handle design
- High-quality metal casing, anti-corrosion, anti-impact
- Fully compatible with a variety of devices, multi-faceted use.

| Power                 | 300W                                   | 500W                                   |  |
|-----------------------|----------------------------------------|----------------------------------------|--|
| AC output             | 220V/50-60HZ                           |                                        |  |
| Pure Wave             | 300W maximum350W                       | 500W maximum550W                       |  |
| DC autout             | 12V/2A*4<br>(Ø5.5*2.1 mmhole location) | 12V/2A*4<br>(Ø5.5*2.1 mmhole location) |  |
| DC output             | 5V/2A*2                                |                                        |  |
|                       | QC3.0*2 (Fast charging technology)     |                                        |  |
| Battery               | 14.4V 30AH                             | 14.4V 50AH                             |  |
| Battery type          | LiFePO4 432Wh LiFePO4 720Wh            |                                        |  |
| Charger               | AC100-240V DC14.4V/3A                  |                                        |  |
| Photovoltaic charging | 16-18V/50W                             |                                        |  |
| Product Size          | L255*W125*H185mm L285*W125*H185mm      |                                        |  |