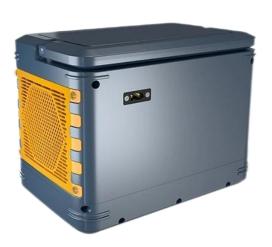

# SG003 series

- Integrated design, integrating light, storage and use
- Dust-proof structure, built-in inverter design
- No maintenance, no fuel consumption, no noise, simple charging method
- ABS shell, impact resistance, heat resistance, low temperature resistance

| Power               | 1KWH                     |  |  |
|---------------------|--------------------------|--|--|
| Battery capacity    | 80Ah/12.8V               |  |  |
| Storage capacity    | 1024Wh                   |  |  |
| Battery             | 42W·h LiFePO4 battery    |  |  |
| USB output          | Dual output 5V/2A, 9V/2A |  |  |
| DC output           | Three outputs 12V/2A     |  |  |
| Type-C output       | 5V/2A, 9V/2A, /12V/2A    |  |  |
| Charging voltage    | 14.6-20V                 |  |  |
| AC output power     | 220V/1.1KW               |  |  |
| AC output frequency | 50Hz; pure sine wave     |  |  |
| Product Size        | 317×241×204mm            |  |  |