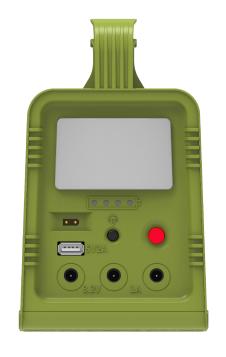

- Small size, convenient to carry
- Integrated design, mould production
- Anti-dust design, DC output, safe and reliable
- Using LiFePO4 battery

| Power       |                                                       | 30W                                                |  |
|-------------|-------------------------------------------------------|----------------------------------------------------|--|
| Panel Watts | 5V/5W                                                 | 5V/18W                                             |  |
| Battery     | 42W·h LiFePO4 battery                                 | 42W·h LiFePO4 battery.                             |  |
| Lamp        | 1 built-in lamp, 3 external<br>6W lamp with 3m cable. | 1 built-in lamp, 3 external 6W lamp with 3m cable. |  |
| Output      | 3V DC, 5V/2A USB                                      | 3V DC, 5V/2A USB                                   |  |