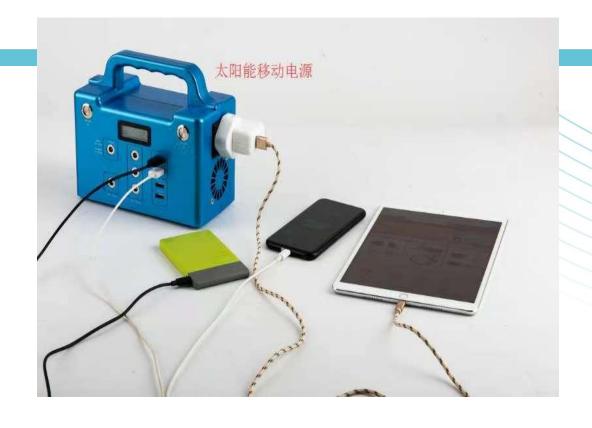

- Compact design, convenient to carry.
- Integrated packing, easy transportation.
- Could be connected through Bluetooth
- Could play audio files

SOLAR GET

| Power       | 7W                                                 |  |  |
|-------------|----------------------------------------------------|--|--|
| Panel Watts | 5V/30W                                             |  |  |
| Battery     | 160W·h LiFePO4 battery                             |  |  |
| Lamp        | 1 built-in lamp, 3 external 6W lamp with 3m cable. |  |  |
| Output      | 3V DC, 5V/2A USB                                   |  |  |