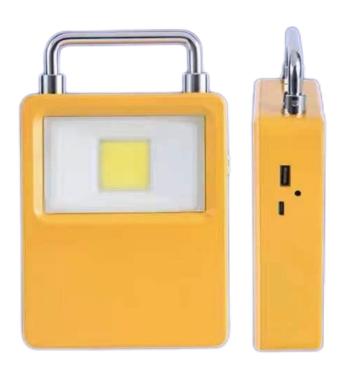

- Solar charging
- USB mobile power charging
- Large capacity rechargeable battery
- Easy to carry, not tired, non-slip, provide a comfortable feel

| Power           | 10W                              | 30W                          |
|-----------------|----------------------------------|------------------------------|
| Light body size | 170*130*45mm                     | 210*190*45mm                 |
| Cell 4.2V/6AH   |                                  | 4.2V/12AH                    |
| Usb port        | 5V/2A                            | 5V/2A                        |
| Panel Watts     | Panel Watts 5V 4W Mono 5V 8W Mor |                              |
| Function        | Band 3 lighting: 100% 70% 40%    | (USB cable with accessories) |