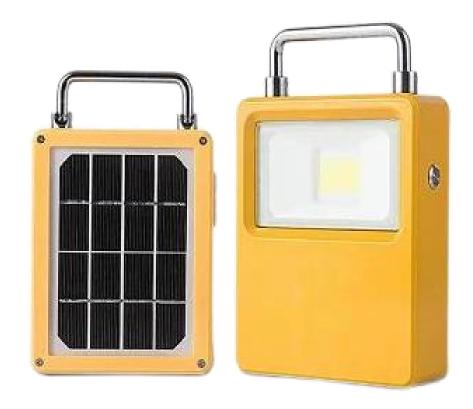

- Solar charging
- USB mobile power charging
- Large capacity rechargeable battery
- Easy to carry, not tired, non-slip, provide a comfortable feel

| Power           | 10W                              | 30W                          |
|-----------------|----------------------------------|------------------------------|
| Light body size | 170*130*45mm                     | 210*190*45mm                 |
| Cell 4.2V/6AH   |                                  | 4.2V/12AH                    |
| Usb port        | 5V/2A                            | 5V/2A                        |
| Panel Watts     | Panel Watts 5V 4W Mono 5V 8W Mor |                              |
| Function        | Band 3 lighting: 100% 70% 40%    | (USB cable with accessories) |