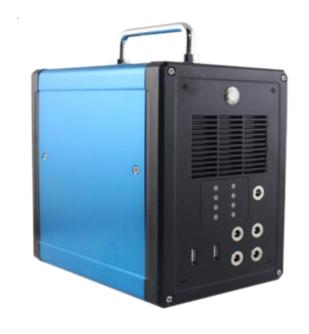

# SG004 series

- Automatic load identification function
- Can provide charging for a variety of digital products
- Smart charging mode (plug and play)
- Emergency power supply equipment

| Power                 | 160W                                    | 300W                                    | 300W                                    |  |
|-----------------------|-----------------------------------------|-----------------------------------------|-----------------------------------------|--|
| AC output             | AC110V/ 60HZ                            | AC110V /60HZ                            | AC220V/50-60HZ                          |  |
| Correction Wave       | 160W maximum200W                        | 300W maximum350W                        | 300W maximum350W                        |  |
|                       | 12V/2A*4<br>(Ø5.5*2.1mm hole location)  | 12V/2A*4<br>(Ø5.5*2.1mmhole location)   | 12V/2A*4<br>(Ø5.5*2.1mmhole location)   |  |
| DC output             | USB: 5V/2A*2                            | USB: 5V/2A*2                            | USB: 5V/2A*2                            |  |
|                       | USB: QC3.0*2 (Fast charging technology) | USB: QC3.0*2 (Fast charging technology) | USB: QC3.0*2 (Fast charging technology) |  |
| Battery               | 14.4V 12AH                              | 14.4V 20AH                              | 14.4V 20AH                              |  |
| Battery type          | LiFePO4 172Wh                           | LiFePO4 288Wh                           | LiFePO4 288Wh                           |  |
| Charger               | AC100-240V<br>DC14.4V/3A                | AC100-240V<br>DC14.4V/3A                | AC100-240V<br>DC14.4V/3A                |  |
| Photovoltaic charging | 16-18V/50W                              | 16-18V/50W                              | 16-18V/50W                              |  |
| Product Size          | L185*W120*H180mm                        |                                         |                                         |  |

charging Product Size

L200\*W105\*H165mm

L185\*W120\*H180mm

- Home UPS and outdoor backup power functions
- With 220VAC, 12VDC, 5VDC multiple output
- Supports 220VAC, vehicle-mounted 12V, PV multiple charging methods