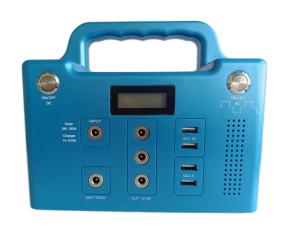

# SG004 series

- Automatic load identification function
- Can provide charging for a variety of digital products
- Smart charging mode (plug and play)
- Emergency power supply equipment

| Power                 | 160W                                    | 300W                                    | 300W                                    |  |
|-----------------------|-----------------------------------------|-----------------------------------------|-----------------------------------------|--|
| AC output             | AC110V/ 60HZ                            | AC110V /60HZ                            | AC220V/50-60HZ                          |  |
| Correction Wave       | 160W maximum200W                        | 300W maximum350W                        | 300W maximum350W                        |  |
|                       | 12V/2A*4<br>(Ø5.5*2.1mm hole location)  | 12V/2A*4<br>(Ø5.5*2.1mmhole location)   | 12V/2A*4<br>(Ø5.5*2.1mmhole location)   |  |
| DC output             | USB: 5V/2A*2                            | USB: 5V/2A*2                            | USB: 5V/2A*2                            |  |
|                       | USB: QC3.0*2 (Fast charging technology) | USB: QC3.0*2 (Fast charging technology) | USB: QC3.0*2 (Fast charging technology) |  |
| Battery               | 14.4V 12AH                              | 14.4V 20AH                              | 14.4V 20AH                              |  |
| Battery type          | LiFePO4 172Wh                           | LiFePO4 288Wh                           | LiFePO4 288Wh                           |  |
| Charger               | AC100-240V<br>DC14.4V/3A                | AC100-240V<br>DC14.4V/3A                | AC100-240V<br>DC14.4V/3A                |  |
| Photovoltaic charging | 16-18V/50W                              | 16-18V/50W                              | 16-18V/50W                              |  |
| Product Size          | L185*W120*H180mm                        |                                         |                                         |  |

charging Product Size

L200\*W105\*H165mm

L185\*W120\*H180mm

- Home UPS and outdoor backup power functions
- With 220VAC, 12VDC, 5VDC multiple output
- Supports 220VAC, vehicle-mounted 12V, PV multiple charging methods

L200\*W105\*H165mm

Emergency power supply equipment

| Power           | 160W                                    | 160W                                    | 300W                                    | 300W                                    |  |
|-----------------|-----------------------------------------|-----------------------------------------|-----------------------------------------|-----------------------------------------|--|
| AC output       | 110V/60HZ                               | 220V/60HZ                               | 110V/60HZ                               | 220V/60HZ                               |  |
| Correction Wave | 160W maximum200W                        | 160W maximum200W                        | 160W maximum200W                        | 300W maximum350W                        |  |
|                 | 12V/2A*4 (Ø5.5*2.1mm hole location)     |  |
| DC output       | USB: 5V/2A*2                            | USB: 5V/2A*2                            | USB: 5V/2A*2                            | USB: 5V/2A*2                            |  |
|                 | USB: QC3.0*2 (Fast charging technology) |  |
| Battery         | 14.4V 12AH                              | 14.4V 12AH                              | 14.4V 12AH                              | 14.4V 20AH                              |  |
| Battery type    | LiFePO4 172Wh                           | LiFePO4 172Wh                           | LiFePO4 288Wh                           | LiFePO4 288Wh                           |  |
| Charger         | AC100-240V<br>DC14.4V/3A                | AC100-240V<br>DC14.4V/3A                | AC100-240V<br>DC14.4V/3A                | AC100-240V<br>DC14.4V/3A                |  |
| Photovoltaic    | 16-18V/50W                              | 16-18V/50W                              | 16-18V/50W                              | 16-18V/50W                              |  |