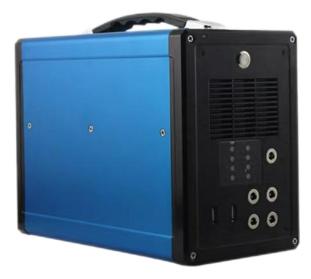

L200\*W105\*H165mm

Emergency power supply equipment

| Power           | 160W                                    | 160W                                    | 300W                                    | 300W                                    |  |
|-----------------|-----------------------------------------|-----------------------------------------|-----------------------------------------|-----------------------------------------|--|
| AC output       | 110V/60HZ                               | 220V/60HZ                               | 110V/60HZ                               | 220V/60HZ                               |  |
| Correction Wave | 160W maximum200W                        | 160W maximum200W                        | 160W maximum200W                        | 300W maximum350W                        |  |
|                 | 12V/2A*4 (Ø5.5*2.1mm hole location)     |  |
| DC output       | USB: 5V/2A*2                            | USB: 5V/2A*2                            | USB: 5V/2A*2                            | USB: 5V/2A*2                            |  |
|                 | USB: QC3.0*2 (Fast charging technology) |  |
| Battery         | 14.4V 12AH                              | 14.4V 12AH                              | 14.4V 12AH                              | 14.4V 20AH                              |  |
| Battery type    | LiFePO4 172Wh                           | LiFePO4 172Wh                           | LiFePO4 288Wh                           | LiFePO4 288Wh                           |  |
| Charger         | AC100-240V<br>DC14.4V/3A                | AC100-240V<br>DC14.4V/3A                | AC100-240V<br>DC14.4V/3A                | AC100-240V<br>DC14.4V/3A                |  |
| Photovoltaic    | 16-18V/50W                              | 16-18V/50W                              | 16-18V/50W                              | 16-18V/50W                              |  |

L200\*W105\*H165mm