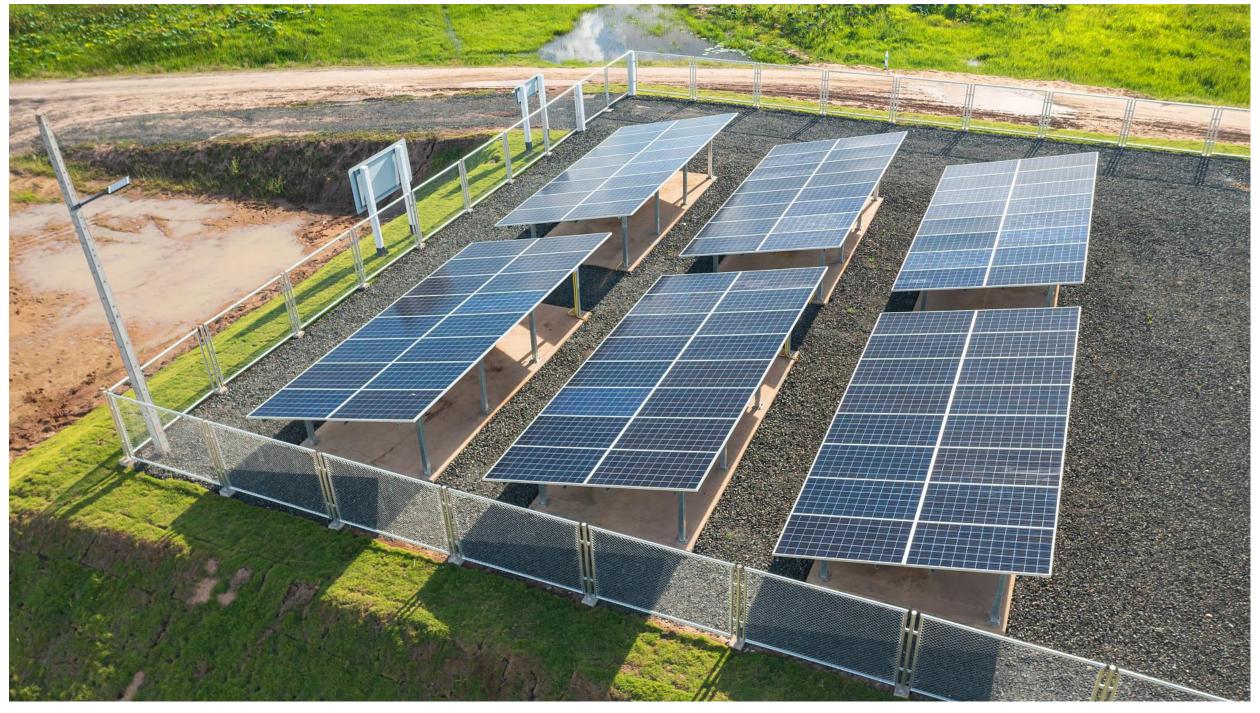

| 3.2KWH        | 5KWH          | 5KWH          |
| BATTERY<br>EXTENTION | 3.5KWH                                                                                                                                                                                                    | 3.5KWH        | 5KWH          | 5KWH          | 5KWH          | 5KWH          | 10KWH         | 10KWH         |
| ACCESSOR             | Package is with all accessories, brackets/power box/breakers/cables Long life span: panel 25 years, inverter 5-10 years, battery 5-10 years Warranty: panel: 10 years, inverter 3 years, battery 5 years. |               |               |               |               |               |               |               |





Gallery











# Gallery













# Gallery