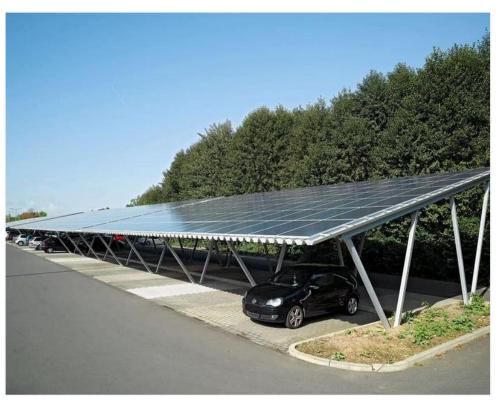

.2KWH        | 3.2KWH        | 3.2KWH        | 5KWH          | 5KWH          |
| BATTERY<br>EXTENTION | 3.5KWH                                                                                                                                                                                                    | 3.5KWH        | 5KWH          | 5KWH          | 5KWH          | 5KWH          | 10KWH         | 10KWH         |
| ACCESSOR             | Package is with all accessories, brackets/power box/breakers/cables Long life span: panel 25 years, inverter 5-10 years, battery 5-10 years Warranty: panel: 10 years, inverter 3 years, battery 5 years. |               |               |               |               |               |               |               |





Gallery











# Gallery













# Gallery